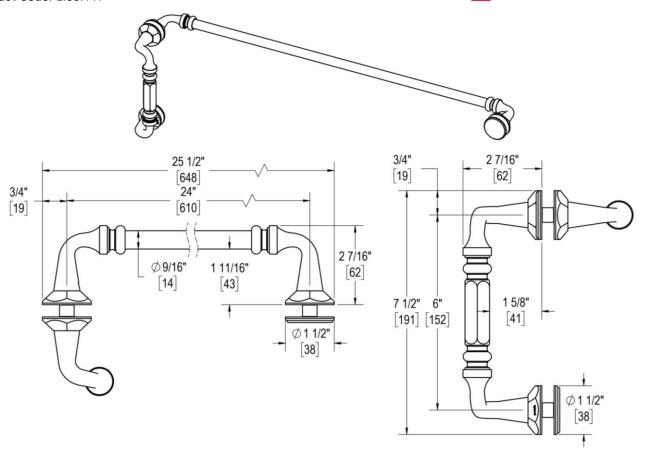

## 24" C/C TOWEL BAR X 6" C/C OFFSET PULL

portals

Product Code: L.50.117

### **MATERIALS**

Solid & tubular brass components, stainless steel fasteners, and clear polyurethane washers

#### **FUNCTION DETAILS & PRODUCT NOTES**

- Product design coordinates with other shower & bathroom hardware in the Rondo suite.
- Decorative rosettes provide additional design detail and cover any glass defects around the holes.

#### **TEMPLATE & INSTALLATION NOTES**

Item requires glass fabrication according to template above and should only be used with tempered safety glass.

| Glass Thickness | 1/4" [6 mm] to 1/2" [12 mm] |
|-----------------|-----------------------------|
| Hole Diameter   | 1/2" [12 mm]                |