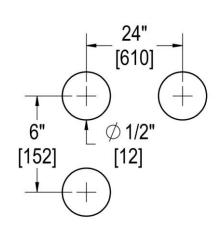

#### **TEMPLATE & INSTALLATION NOTES**

Item requires glass fabrication according to template above and should only be used with tempered safety glass.

| Glass Thickness | 1/4" [6 mm] to 1/2" [12 mm] |
|-----------------|-----------------------------|
| Hole Diameter   | 1/2" [12 mm]                |